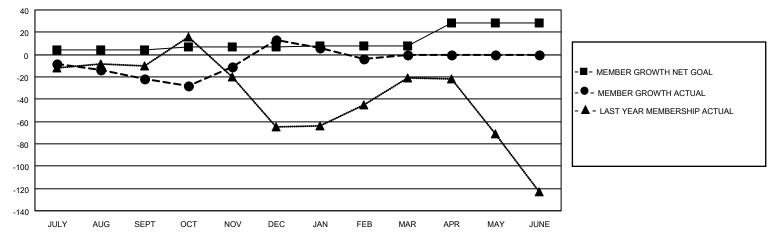

## MONTHLY MEMBERSHIP PROGRESS REPORT

LOCATION REP OF SOUTH AFRICA

District 410 W

| LOOMING       |               |             | Biotilo       |                               |                         |                         |                                                    |  |
|---------------|---------------|-------------|---------------|-------------------------------|-------------------------|-------------------------|----------------------------------------------------|--|
|               | Club          | )S          |               | Members RESULTS FOR 2020-2021 |                         |                         |                                                    |  |
|               | RESULTS FOR   | R 2020-2021 |               |                               |                         |                         |                                                    |  |
| QUARTER       | NEW CLUB GOAL | NEW CLUBS   | DROPPED CLUBS | QUARTER MEM                   | IBER GROWTH NET<br>GOAL | MEMBER GROWTH<br>ACTUAL | DROPPED<br>MEMBERS ACTUAL<br>(including transfers) |  |
| JULY/AUG/SEPT | 0             | 0           | 0             | JULY/AUG/SEPT                 | 4                       | 18                      | 31                                                 |  |
| OCT/NOV/DEC   | 0             | 0           | 0             | OCT/NOV/DEC                   | 3                       | 102                     | 62                                                 |  |
| JAN/FEB/MAR   | 0             | 0           | 1             | JAN/FEB/MAR                   | 1                       | 7                       | 23                                                 |  |
| APR/MAY/JUNE  | 2             | 0           | 0             | APR/MAY/JUNE                  | 20                      | 0                       | 0                                                  |  |

## GOALS AND ACTUAL MEMBERS CUMULATIVE

| DROPPED CLUBS: 1 |     | 31 CLUBS OF 58 ADDED 1 OR MORE<br>NEW MEMBERS | GENDER DISTRIBUTION  MALE 570 (54.65%) |               |     |
|------------------|-----|-----------------------------------------------|----------------------------------------|---------------|-----|
| DROPPED MEMBERS  |     |                                               | FEMALE                                 | 473 (45.35%)  |     |
| DECEASED         | 13  | CLICK HERE FOR CUMULATIVE                     | TOTAL FAMILY UNIT MEMBERS              |               | 226 |
| CLUB CANCELLED   | 8   | MEMBERSHIP DATA                               | FAMILY MEMBERS                         | C DAVING HALF | 117 |
| OTHER            | 95  |                                               | DUES                                   | S PAYING HALF | 117 |
| TOTAL            | 116 |                                               |                                        |               |     |