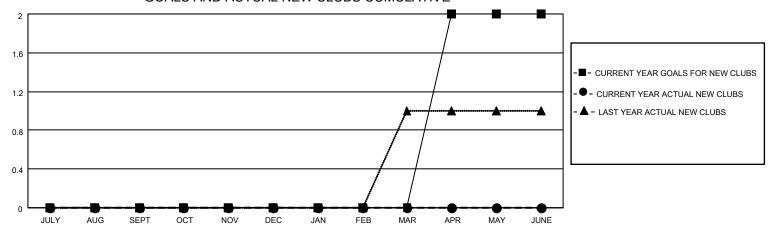

## MONTHLY MEMBERSHIP PROGRESS REPORT

LOCATION REP OF SOUTH AFRICA

District 410 W

| LOOMING       |               |             | Biotilo       |                               |                         |                         |                                                    |  |
|---------------|---------------|-------------|---------------|-------------------------------|-------------------------|-------------------------|----------------------------------------------------|--|
|               | Club          | )S          |               | Members RESULTS FOR 2020-2021 |                         |                         |                                                    |  |
|               | RESULTS FOR   | R 2020-2021 |               |                               |                         |                         |                                                    |  |
| QUARTER       | NEW CLUB GOAL | NEW CLUBS   | DROPPED CLUBS | QUARTER MEM                   | IBER GROWTH NET<br>GOAL | MEMBER GROWTH<br>ACTUAL | DROPPED<br>MEMBERS ACTUAL<br>(including transfers) |  |
| JULY/AUG/SEPT | 0             | 0           | 0             | JULY/AUG/SEPT                 | 4                       | 18                      | 31                                                 |  |
| OCT/NOV/DEC   | 0             | 0           | 0             | OCT/NOV/DEC                   | 3                       | 102                     | 62                                                 |  |
| JAN/FEB/MAR   | 0             | 0           | 1             | JAN/FEB/MAR                   | 1                       | 7                       | 23                                                 |  |
| APR/MAY/JUNE  | 2             | 0           | 0             | APR/MAY/JUNE                  | 20                      | 0                       | 0                                                  |  |

## GOALS AND ACTUAL NEW CLUBS CUMULATIVE